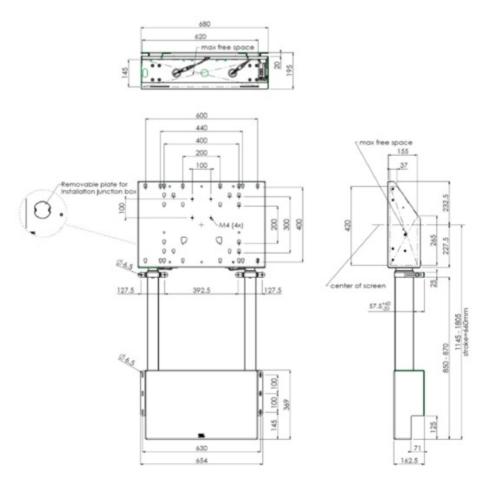

## 1. SPECIFICATION

| PRODUCT NAME | MD 052W7115 |
|--------------|-------------|
| SCREEN SIZE  | 65" - 86"   |
| MAX WEIGHT   | 120 kg      |
| MAX HEIGHT   | 180.5 cm    |
| MIN HEIGHT   | 114.5 cm    |