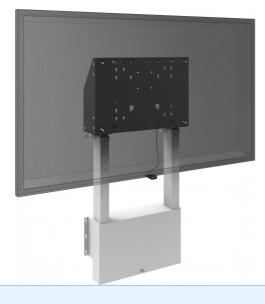

Floor supported wall lift for (touch) screens, max 120 kg

A motorized trolley for touch screens up to VESA 600-400. Thanks to its double columns it offers extra stability and robustness for working with a touch display. It features an electrical regulation guaranteeing a continuous and silent height adjustment, and an integrated screen bracket containing most VESA patterns, making it suitable for almost every display. At the back side of the mounting utility, there is space reserved for placing a mini PC or thin client.