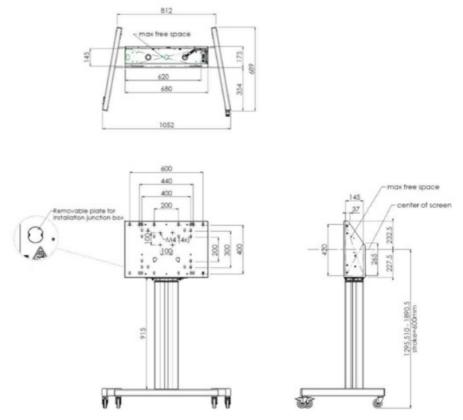

## **1. SPECIFICATION**

| PRODUCT NAME | MD 062B7295 |
|--------------|-------------|
| MAX WEIGHT   | 120 kg      |
| MAX HEIGHT   | 189 cm      |
| MIN HEIGHT   | 129 cm      |

All trademarks and registered trademarks acknowledged. E & O E. Specification subject to change without notice